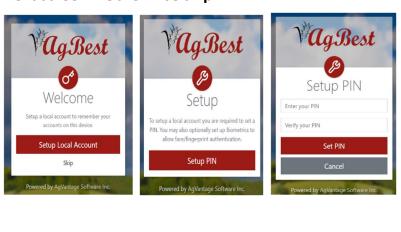

## AgBest Customer Portal – "POCKT"

**Instructions for Microsoft Edge** 

4 – Enter your account ID and password and click Login.

5 – If you want to have your account information remembered on your device, click Setup Local Account, then setup a PIN. You will also have the option to set-up biometrics for your account on the next screen. Otherwise skip.