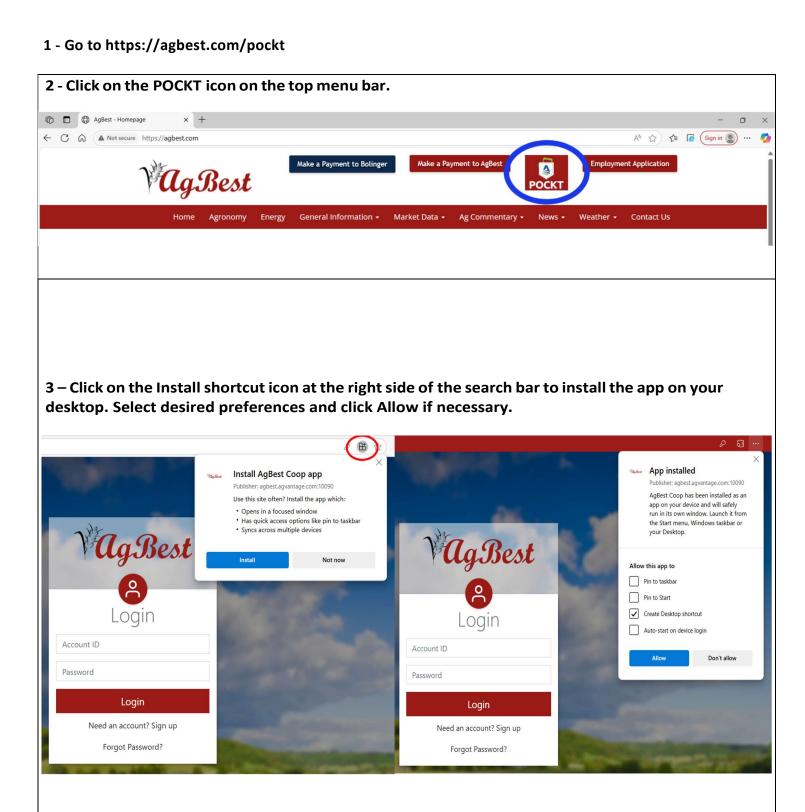

## AgBest Customer Portal – "POCKT"

**Instructions for Microsoft Edge** 

4 – Enter your account ID and password and click Login.

5 – If you want to have your account information remembered on your device, click Setup Local Account, then setup a PIN. You will also have the option to set-up biometrics for your account on the next screen. Otherwise skip.